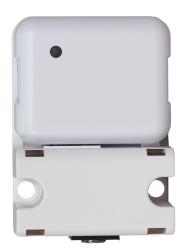

## Bedside 360

The Bedside 360 monitoring device allows higher-acuity residents and their caregivers to feel safe while residents are in their beds. With both active and passive alerting options, caregivers are notified immediately on their Ensure360 Ecall system when the bedside monitoring device is activated.