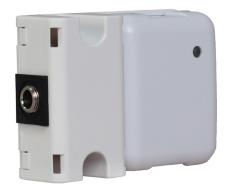

## Bedside 360

The Bedside 360 monitoring device allows higher-acuity residents and their caregivers to feel safe while residents are in their beds. With both active and passive alerting options, caregivers are notified immediately on their Ensure360 Ecall system when the bedside monitoring device is activated.

## Accessories

- Bedside Wall-Mount Station with a 1/4" phono plug
- 7ft. Call Cord with a 1/4" phono plug

Mount vertically with the phono jack at the bottom of the device.