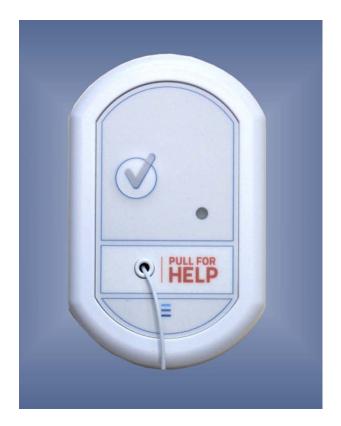

## SCS-01

The SCS-01 is a surface mounted emergency call pull cord station. It mounts directly to the wall or can cover a single gang opening. The station features a pull cord for emergency calls and a check mark restore button for easy operation. An EN1941 wireless transmitter is included. The pull cord station is durable and easy to clean.

The SCS-01 can also function as a Courtesy Check-In switch as well. The restore button can serve two functions, restoring alarms when the emergency call pull cord has been pressed or activating Courtesy Check-In if the emergency touch pad has not been pressed.

Specifications:

**Dimensions:**  $3 \ 3/16$ " W x 5" H x 1 3/16" D **Switch:** Momentary call switch provides reliable actuation

Avoid mounting switches over towel racks, tissue roll holders or electrical outlets.