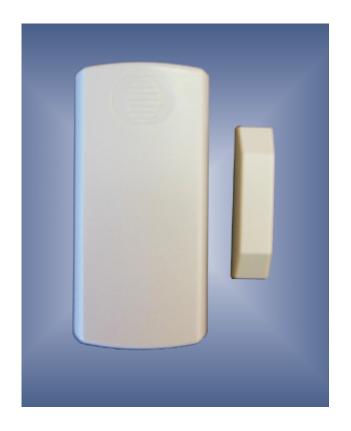

## DS1210W WINDOW & DOOR TRANSMITTER

The DS1210W has an internal reed switch on the side and on one end to accommodate any mounting position. Also included is an internal zone input with screw terminals with can be used at simultaneously with the magnet and reed switches.

The gap between the magnet and reed switches can be up to 5/8' (16mm).

The front cover is protected with a tamper switch.

Specifications:

External Contact: N/O or N/C

Distance of Wire Attached to External